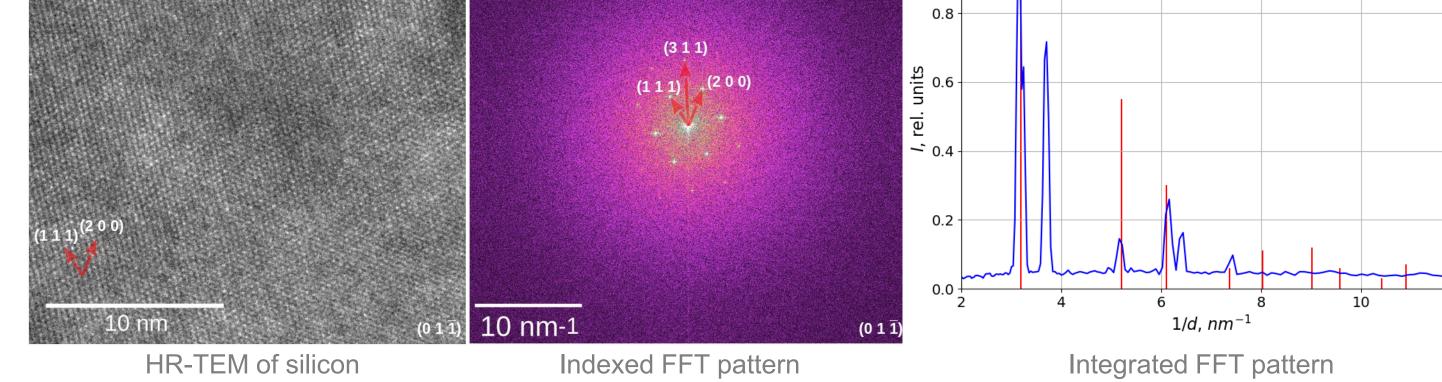

### High Resolution TEM

#### **Available techniques**

Currently, we are providing users with the following methods:

- High-Resolution TEM
- Bright Field and Dark Field TEM
- Selected Area Electron Diffraction (SAED)

Scanning Transmission Electron Microscopy (STEM) mode with different detectors available: