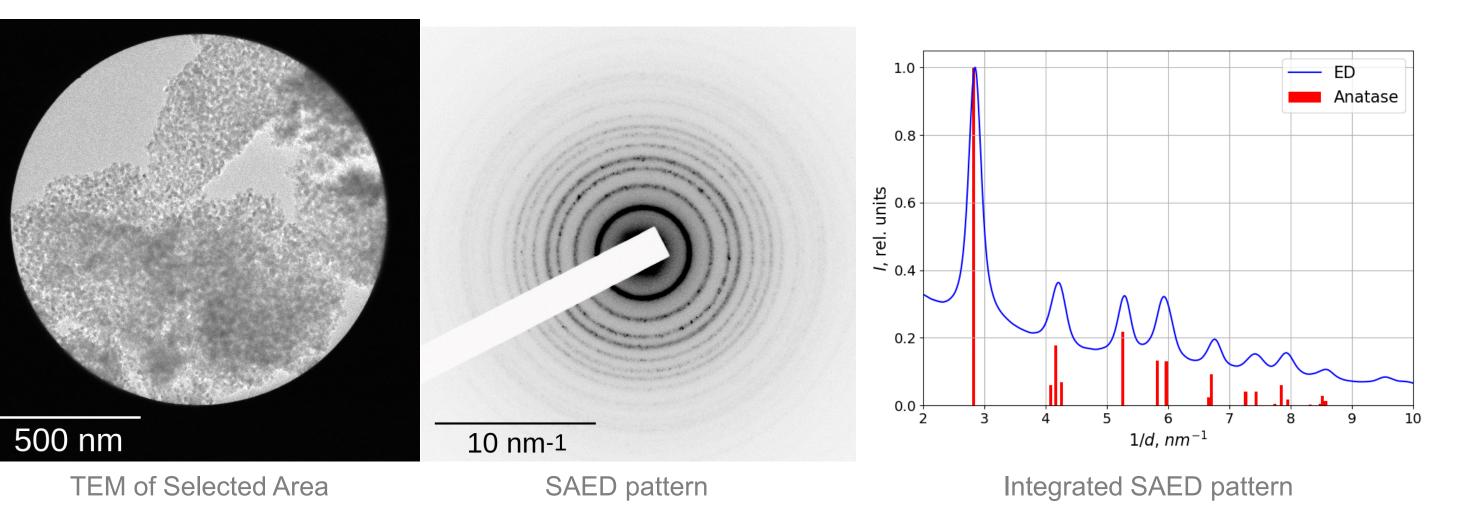

## Electron diffraction

#### **Available techniques**

Currently, we are providing users with the following methods:

- High-Resolution TEM
- Bright Field and Dark Field TEM
- Selected Area Electron Diffraction (SAED)

Scanning Transmission Electron Microscopy (STEM) mode with different detectors available: