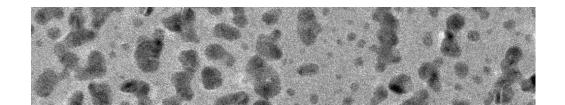

# TRANSMISSION ELECTRON MICROSCOPY

## **JEOL 2100 FE**

## **Transmission Electron Microscopy**

This analytical method allows one to have a direct look on nanostructures and probe its morphology, sizes, crystallographical structure and chemical

## Some examples of application

TEM imaging: Particles size distributions





#### composition with high spatial resolution







Gold nanoparticles

TiO<sub>2</sub> nanoparticles

#### TEM imaging: Film thickness measurements



Thin film on silicon

1.0

### High Resolution TEM







#### **Available holders**

For JEOL 2100FE TEM, the following holders are available:

- single tilt
- double tilt
- bulk/multiple sample
- single tilt tomography
- dual orientation tomography

#### **Available techniques**

Currently, we are providing users with the following methods:

- High-Resolution TEM
- Bright Field and Dark Field TEM
- Selected Area Electron Diffraction (SAED)

Scanning Transmission Electron Microscopy (STEM) mode with different detectors available:

- High Angle Annular Dark Field (HAADF-STEM)
- Bright Field (BF-STEM)
- Secondary Electrons (SE-STEM)
- L