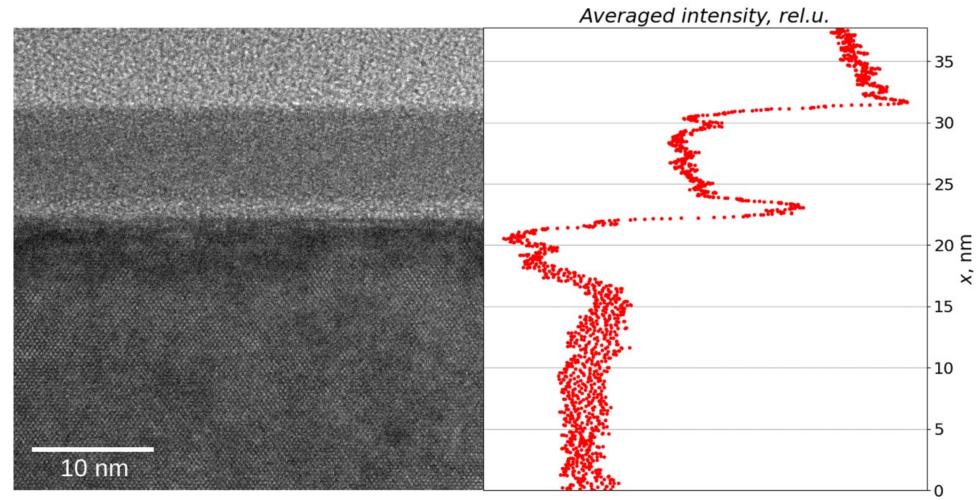

# TRANSMISSION ELECTRON MICROSCOPY

## **JEOL 2100 FE**

## **Transmission Electron Microscopy**

This analytical method allows one to have a direct look on nanostructures and probe its morphology, sizes, crystallographical structure and chemical

## Some examples of application

TEM imaging: Particles size distributions





#### composition with high spatial resolution







Gold nanoparticles

TiO<sub>2</sub> nanoparticles

#### TEM imaging: Film thickness measurements



Thin film on silicon

1.0

### High Resolution TEM







#### **Available holders**

For JEOL 2100FE TEM, the following holders are available:

- single tilt
- double tilt
- bulk/multiple sample
- single tilt tomography
- dual orientation tomography

#### **Available techniques**

Currently, we are providing users with the following methods:

- High-Resolution TEM
- Bright Field and Dark Field TEM
- Selected Area Electron Diffraction (SAED)

Scanning Transmission Electron Microscopy (STEM) mode with different detectors available:

- High Angle Annular Dark Field (HAADF-STEM)
- Bright Field (BF-STEM)
- Secondary Electrons (SE-STEM)
- Local chemical composition analysis (STEM-EDX)



## Electron diffraction



## STEM-EDX

| 이 방법 가지 않는 것이 같이 많이 많이 다. 것이 많이 있는 것이 있는 것이 있는 것이 없다.