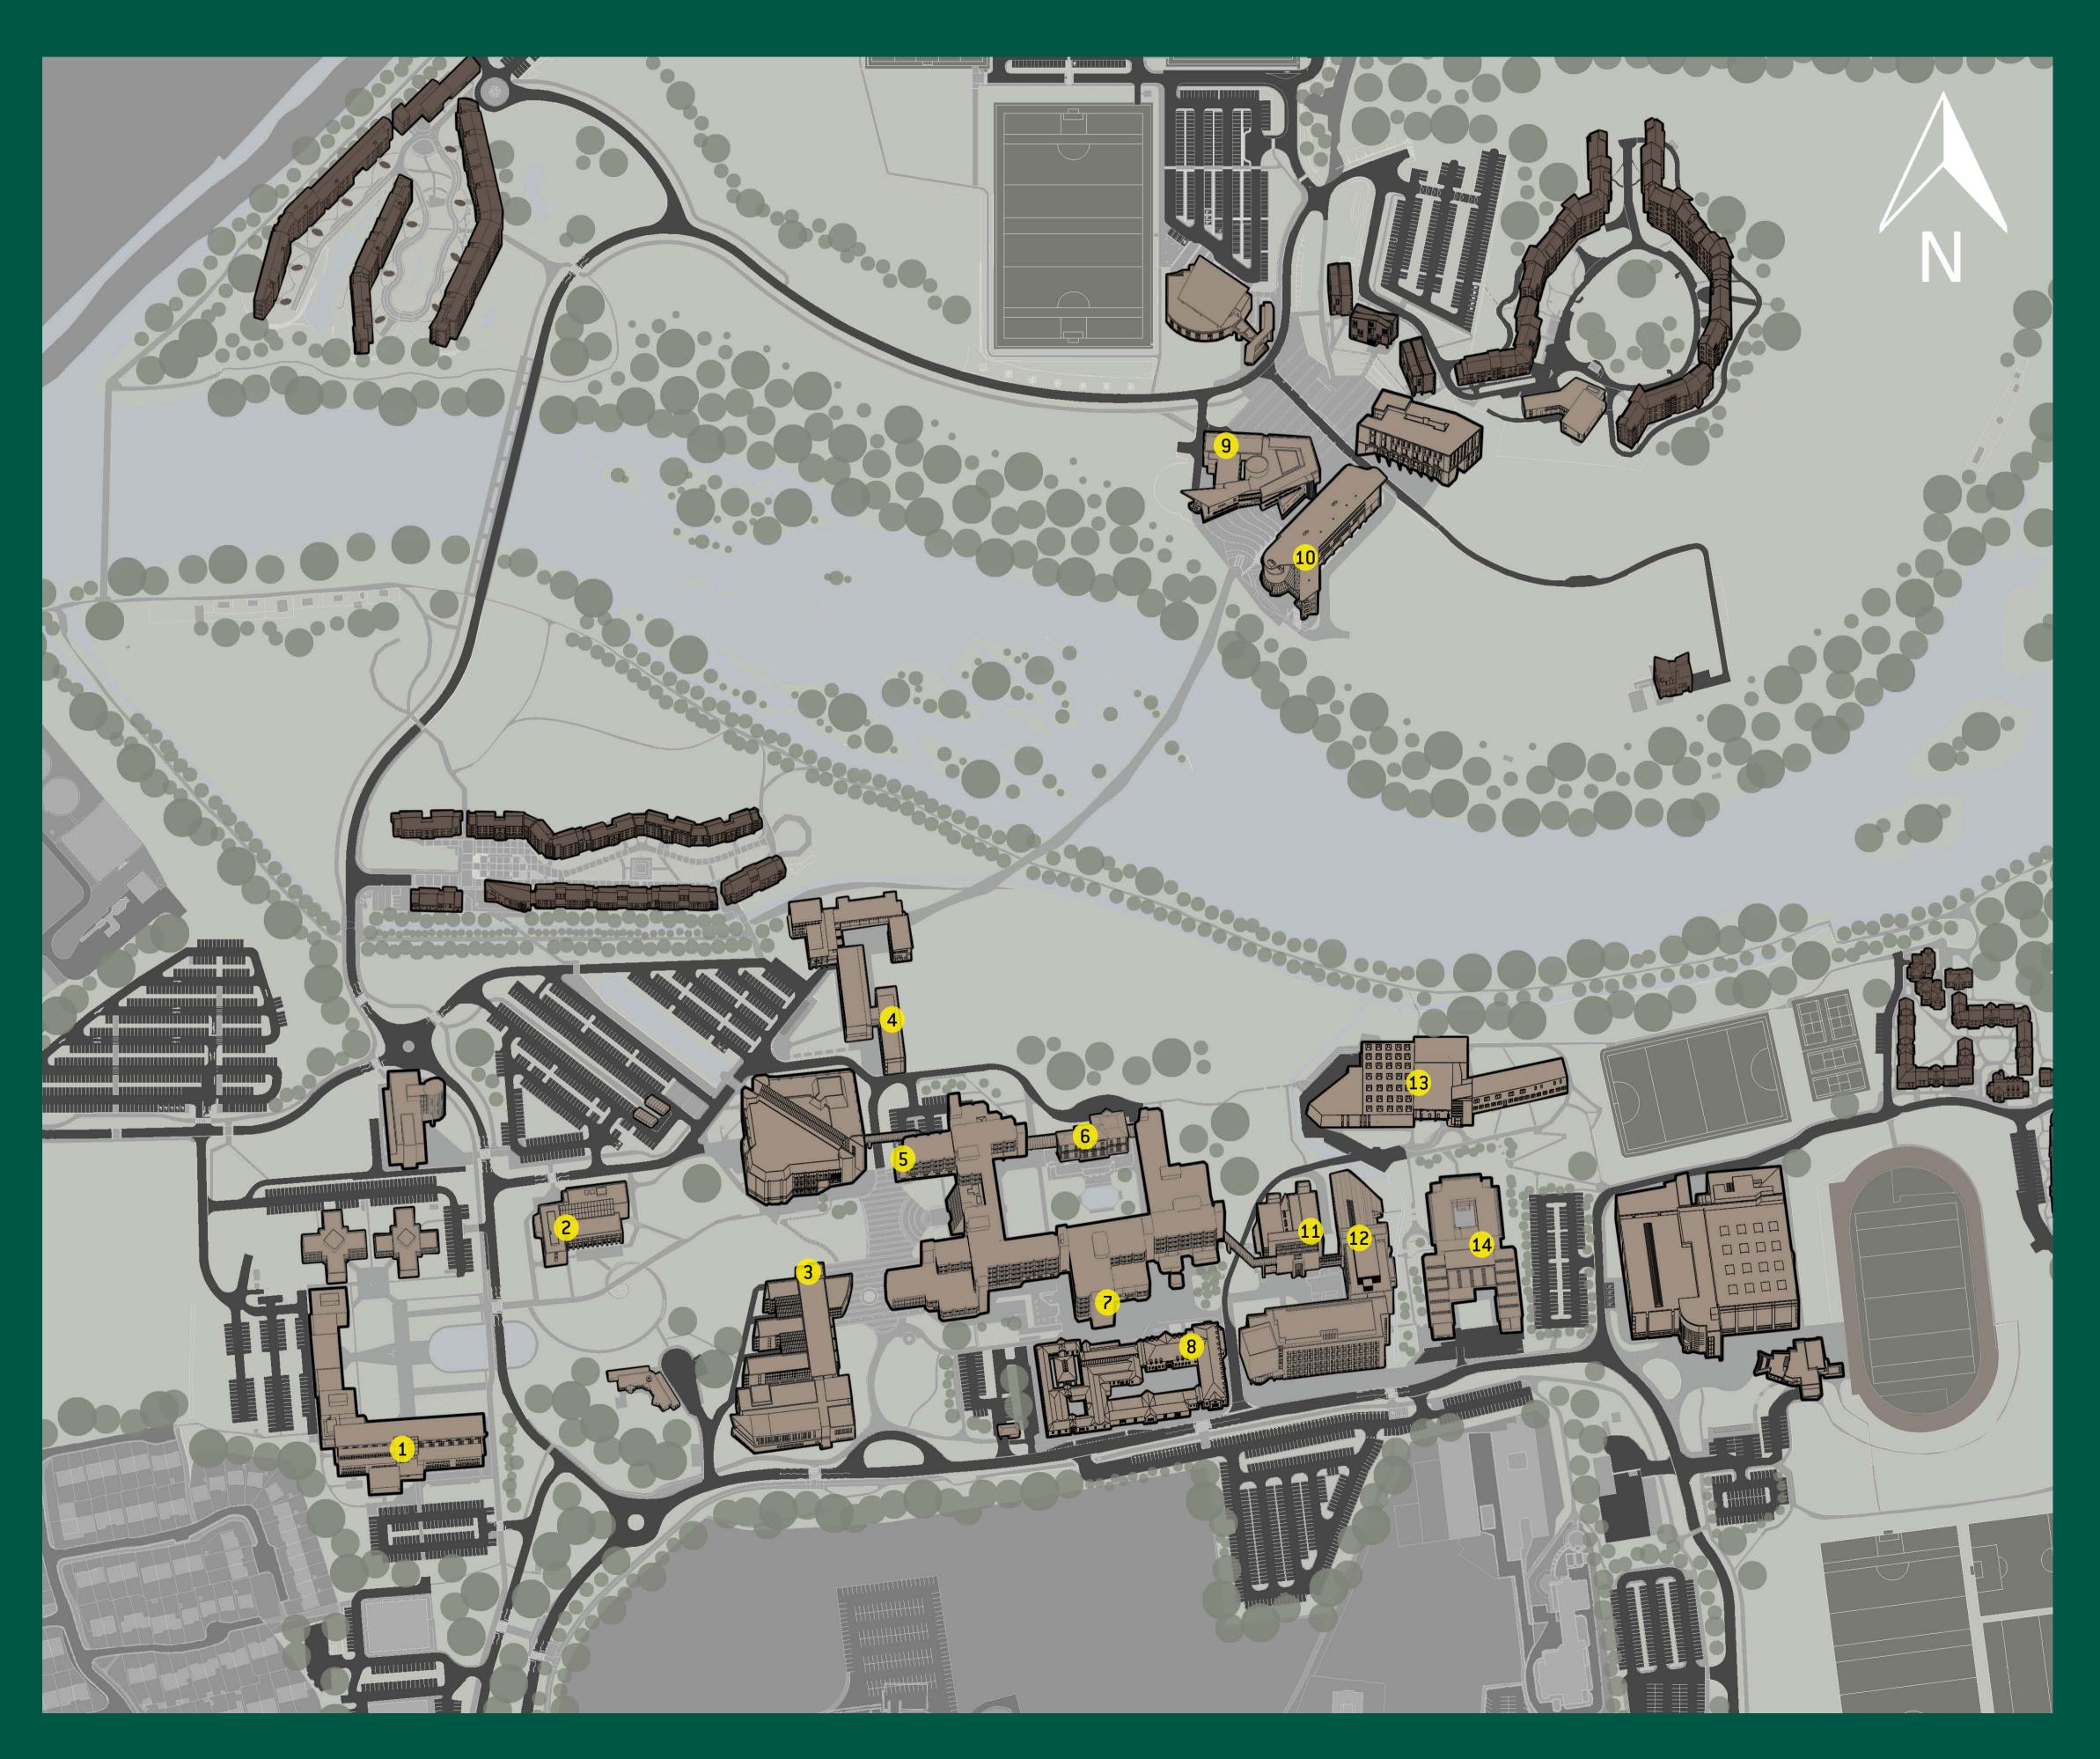

## Gender Neutral Bathroom Locations

- 1 Kemmy Business School Room KB2-05
- 2 <u>Computer Science Building</u> Room CS2-019
- 3 |<u>Glucksman Library</u> Room GL2-020
- 4 <u>Engineering Research Building</u> Room ERB3-009
- 5 |<u>Main Building</u> Room E1-028
- 6 |Plassey House Room P2-01a
- 7 |<u>Main Building</u> |Room B1-006
- 8 <u>Students' Union Building</u> Room SU-017 & SU-110
- 9 |World Academy Room IW1-26a
- 10 |Health Sciences Building Room HS3-003
- 11 |Lonsdale Building Room L2-019
- 12 |MSSi Building Room MS2-009
- 13 |PESS Building Room PG-018
- 14 |Science & Education Building Room SR2-025