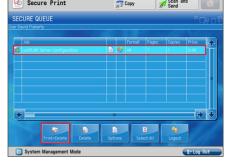

# TO PRINT

Use the print driver titled **BWPrint** or **ColourPrint** to send print jobs to any Canon MFD across the UL campus.

Your current print credit is displayed next to your name.

The column on the left of the file name indicates if you have enough credit to print the job.

**X** = Insufficient credit.

✓ = Job can be printed.

The price column on the right hand side shows the cost of each job.

Tap your student card on the Card Reader to login

If you have forgotten your student card you can use the **AD Login** button to enter your student username and password.

**Secure Print** 