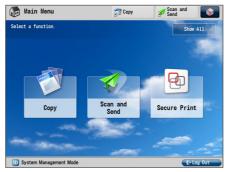

# TO PRINT

Use the print driver titled **BWPrint** or **ColourPrint** to send print jobs to any Canon MFD across the UL campus.

Your current print credit is displayed next to your name.

The column on the left of the file name indicates if you have enough credit to print the job.

**Secure Print** 