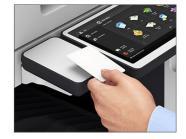

**X** = Insufficient credit.

✓ = Job can be printed.

The price column on the right hand side shows the cost of each job.

Tap your student card on the Card Reader to login

If you have forgotten your student card you can use the **AD Login** button to enter your student username and password.