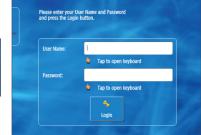

**X** = Insufficient credit.

✓ = Job can be printed.

The price column on the right hand side shows the cost of each job.

Tap your student card on the Card Reader to login

If you have forgotten your student card you can use the **AD Login** button to enter your student username and password.