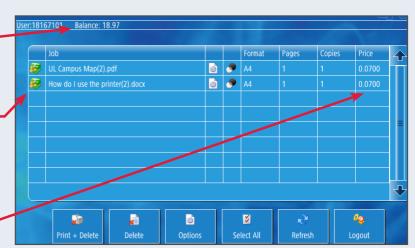

# TO PRINT

Use the print driver titled **BWPrint** or **ColourPrint** to send print jobs to any Canon MFD across the UL campus.

Your current print credit is displayed next to your name.

The column on the left of the file name indicates if you have enough credit to print the job.

**X** = Insufficient credit.

✓ = Job can be printed.

The price column on the right hand side shows the cost of each job.

Tap your student card on the Card Reader to login

If you have forgotten your student card you can use the **AD Login** button to enter your student username and password.