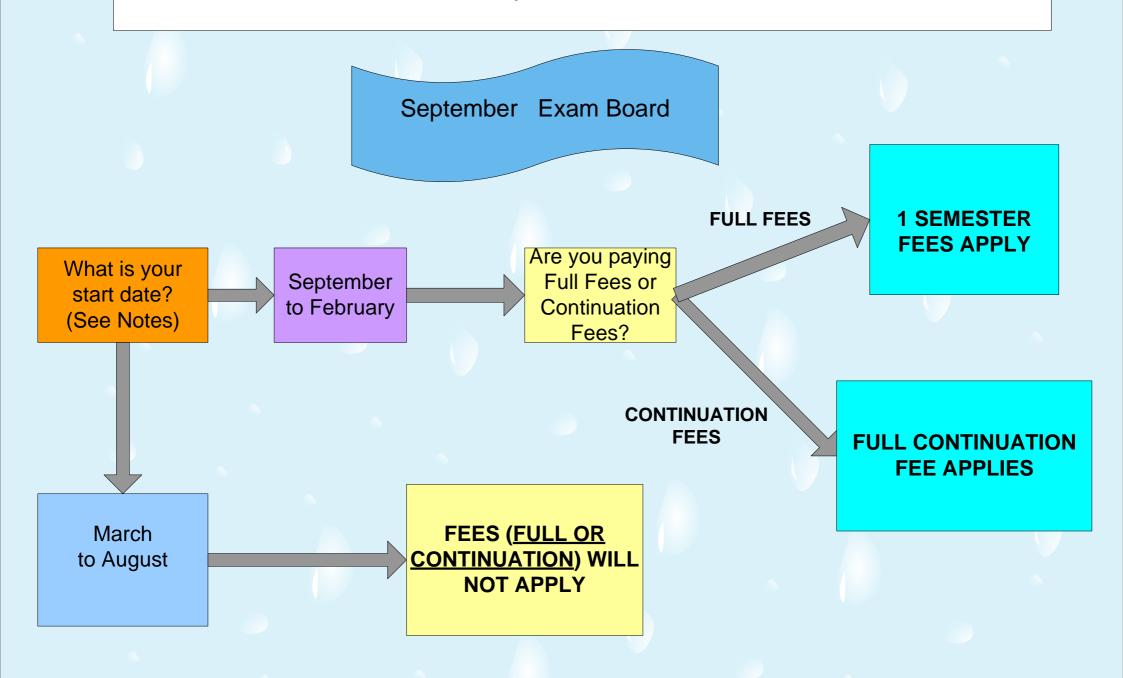

## **Notes**

This flowchart only applies to **PhD students** after completion of their **3<sup>rd</sup> Year** and **Masters** students after completion of 1<sup>ST</sup> **Year**.

A six month grace period is allowed for students to write up their thesis. During this time fees will not be charged. This six month credit is retrospectively applied once submission is made to an Exam Board.

If you are unsure of your registered start date, contact Academic Registry.

A Leave of Absence will affect your <u>actual</u> start date – Contact the Fees Office for more information.