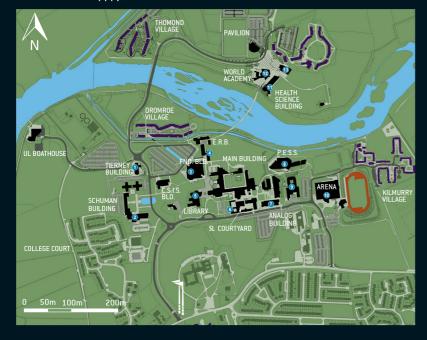

## DL CAMPUS SHOWERS MAP

- 1 Tierney Building
  Location: Ground Floor Toilets
- 2 Kemmy Business School Location: 1st and 2nd Floor Toilets
- 3 Foundation Building
  Location: Lower Ground Floor Toilets
- 4 Engineering Research Building Location: 1st Floor
- 5 Glucksman Library
  Location: Garden Level near Toilets
- 6 Stables Block
  Location: Entrance via Service Area
- 7 Analog Devices Building Ground Floor

- P.E.S.S. Building
  Location: Ground Floor Changing Rooms
- Science and Education Building
  Location: Ground Floor
  (requires key from porter)
- Arena Location: Ground Floor Changing Rooms
- 11 | Health Science Building Location: 2<sup>nd</sup> Floor Shower Room
- 12 World Academy
  Location: Ground Floor Toilets
- 13 School of Medicine
  Location: 1st and 2nd Floor Toilets