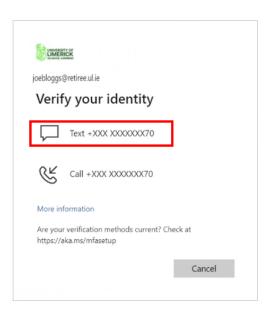

Alternatively, you can open up an InPrivate window and you will see the sign-in form when you go to outlook.office.com.

2. You will now be asked to perform Multi Factor Authentication (MFA). Click on the Text option as highlighted below.

3. A text message will be sent to your mobile phone number with a code, which must be entered on the device you are using to access your new account. Verify as requested.

4. You will now be asked to reset your password and Sign in. You will be directed to your new email account.