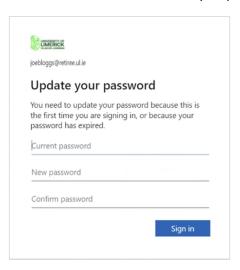

3. A text message will be sent to your mobile phone number with a code, which must be entered on the device you are using to access your new account. Verify as requested.

4. You will now be asked to reset your password and Sign in. You will be directed to your new email account.