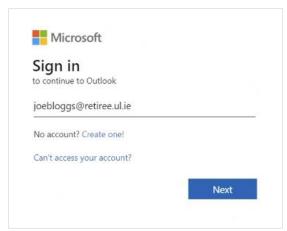

## First time log in to your new account:

1. Log in to *outlook.office.com* 

Enter your credentials as provided in the email. Please note there is no dot between First Name and Last Name.

If you are not seeing the Sign-In page when you navigate to outlook.office.com it is likely that you are already signed in to your original @ul.ie account. You will need to sign out by clicking your initials at the top right and selecting "Sign Out".