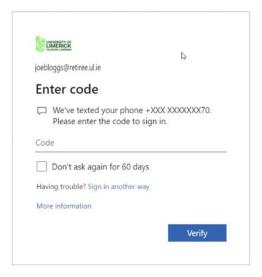

3. A text message will be sent to your mobile phone number with a code, which must be entered on the device you are using to access your new account. Verify as requested.

4. You will now be asked to reset your password and Sign in. You will be directed to your new email account.