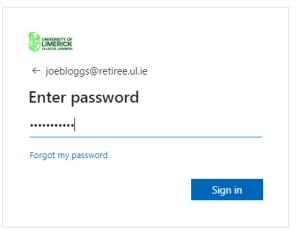

## First time log in to your new account:

1. Log in to *outlook.office.com* 

Enter your credentials as provided in the email. Please note there is no dot between First Name and Last Name.

If you are not seeing the Sign-In page when you navigate to outlook.office.com it is likely that you are already signed in to your original @ul.ie account. You will need to sign out by clicking your initials at the top right and selecting "Sign Out".