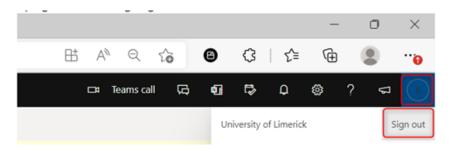

## First time log in to your new account:

1. Log in to *outlook.office.com* 

Enter your credentials as provided in the email. Please note there is no dot between First Name and Last Name.

If you are not seeing the Sign-In page when you navigate to outlook.office.com it is likely that you are already signed in to your original @ul.ie account. You will need to sign out by clicking your initials at the top right and selecting "Sign Out".