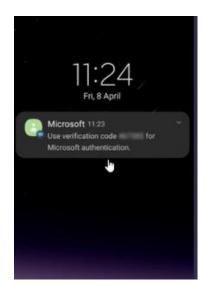

Alternatively, you can open up an InPrivate window and you will see the sign-in form when you go to outlook.office.com.

2. You will now be asked to perform Multi Factor Authentication (MFA). Click on the Text option as highlighted below.

3. A text message will be sent to your mobile phone number with a code, which must be entered on the device you are using to access your new account. Verify as requested.

4. You will now be asked to reset your password and Sign in. You will be directed to your new email account.