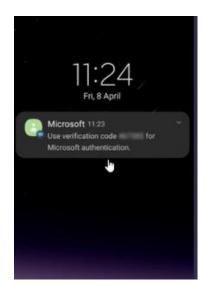

3. A text message will be sent to your mobile phone number with a code, which must be entered on the device you are using to access your new account. Verify as requested.

4. You will now be asked to reset your password and Sign in. You will be directed to your new email account.