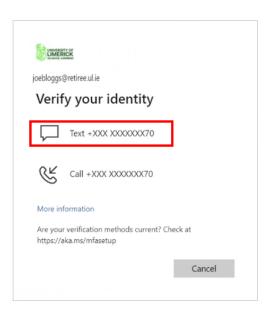

### First time log in to your new account:

1. Log in to <u>outlook.office.com</u>

Enter your credentials as provided in the email. Please note there is no dot between First Name and Last Name.

2. You will now be asked to perform Multi Factor Authentication (MFA). Click on the Text option as highlighted below.

3. A text message will be sent to your mobile phone number with a code, which must be entered on the device you are using to access your new account. Verify as requested.

4. You will now be asked to reset your password and Sign in. You will be directed to your new email account.