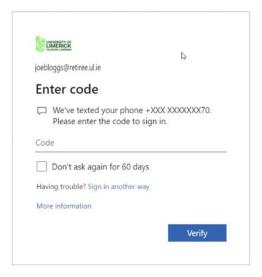

### First time log in to your new account:

1. Log in to <u>outlook.office.com</u>

Enter your credentials as provided in the email. Please note there is no dot between First Name and Last Name.

2. You will now be asked to perform Multi Factor Authentication (MFA). Click on the Text option as highlighted below.

3. A text message will be sent to your mobile phone number with a code, which must be entered on the device you are using to access your new account. Verify as requested.

4. You will now be asked to reset your password and Sign in. You will be directed to your new email account.