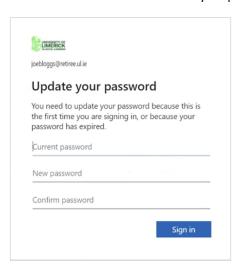

3. A text message will be sent to your mobile phone number with a code, which must be entered on the device you are using to access your new account. Verify as requested.

4. You will now be asked to reset your password and Sign in. You will be directed to your new email account.