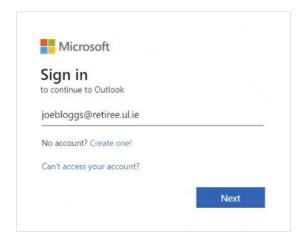

### First time log in to your new account:

1. Log in to <u>outlook.office.com</u>

Enter your credentials as provided in the email. Please note there is no dot between First Name and Last Name.

2. You will now be asked to perform Multi Factor Authentication (MFA). Click on the Text option as highlighted below.