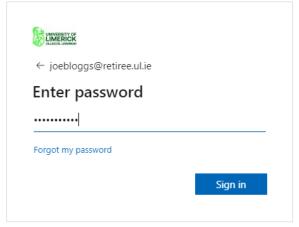

### First time log in to your new account:

1. Log in to <u>outlook.office.com</u>

Enter your credentials as provided in the email. Please note there is no dot between First Name and Last Name.

2. You will now be asked to perform Multi Factor Authentication (MFA). Click on the Text option as highlighted below.